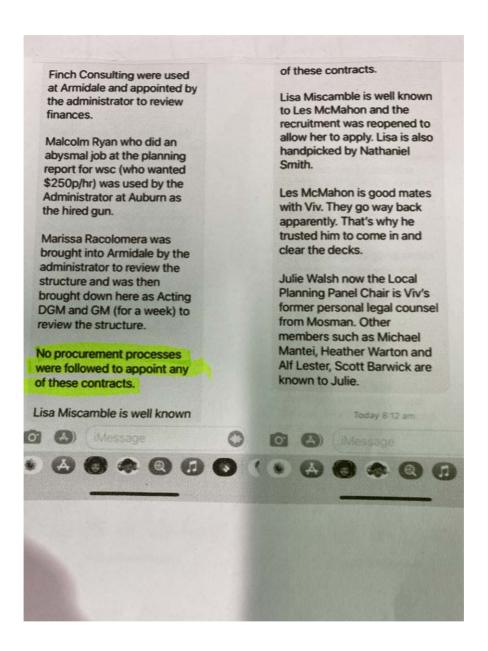

## Dear Mr Broad,

I refer to an email which I sent today at app 4pm in regards to message sent to me. from an anonymous source. I do however, have a belief it came from an ex-employee of WSC . Is it possible for the message to be added it to the Confidential Memo which was part of my original submission.

I apologise for not attaching it to my first email.

Kind Regards,

Duncan Gair (Mayor, suspended WSC)